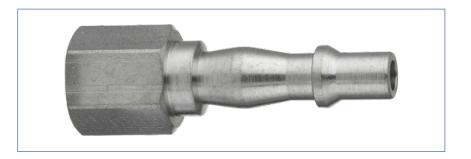

## **PCL Airline Female Thread Adaptor**

AL8

|  | ria |  |
|--|-----|--|
|  |     |  |

## Steel

Description:

For over 75 years, the original UK profile Standard Adaptor, has been manufactured in the UK to the highest possible standards, alongside PCL couplings, with the "Made in Sheffield" Standard Adaptor now a benchmark in the UK for quality and reliability.

Nominal Bore:

5mm

· Thread:

Female Rp1/4

Features:

- Used in most workshop/garage environments.
- Wide choice of thread and hose tail sizes.
- Case-hardened steel construction for longer life.
- Corrosive resistant finish.
- Used with Airflow, Vertex, UK Standard Push Button Safety, Safeflow and Non-corrodible couplings